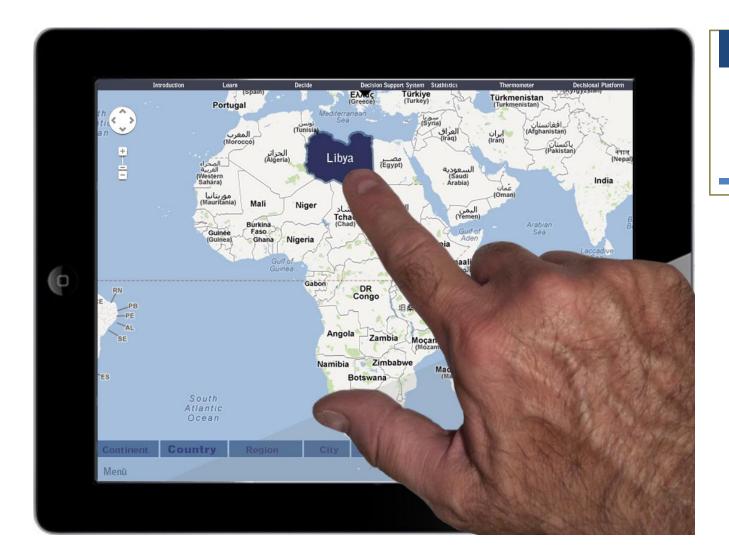

Clicking on the circle you can see the content of said decision.

For example we want to know what is happening in Africa...

...in Libya...

...in the Tobruq region...

...in the city of Tobruq...

...in the Al Bitnami Medical Center district...