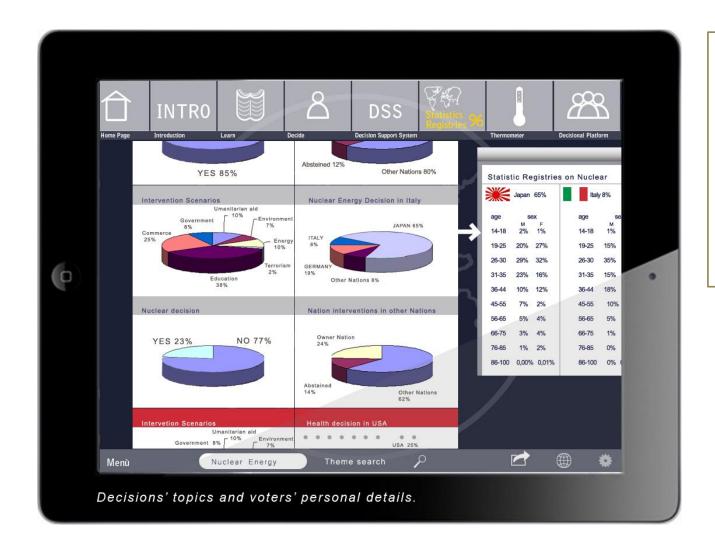

**Selecting Europe**, you can view how a single Nation, make decisions, regarding other Nations and a wide range of data relating to individuals and organizations.

If you wanted to vote, you would find a dedicated page with the ongoing and out-of-date decisions.