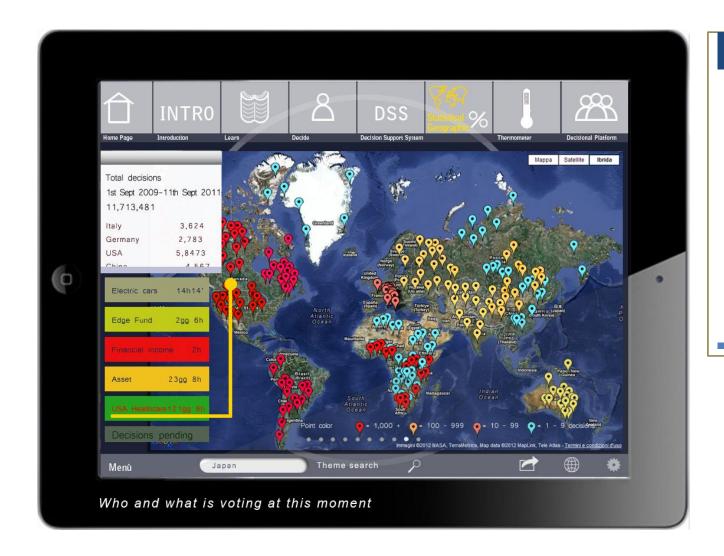

This map, shows the way, in which Continents make decisions, for topics proposed by another Continent.

**For example clicking on Europe** you can view a bi-dimensional map that shows five data:

- 1) The speed at which people vote as soon as they receive an email, from the website (x-axis);
- 2) The percentage of voters (y-axis);
- 3) The number of thematic areas;
- The interest shown, by the inhabitants of a specific Continent, regarding the decisions related to other Continents;
- 5) How deep a Continent, go into a decision content.

**Selecting Europe**, you can view how a single Nation, make decisions, regarding other Nations and a wide range of data relating to individuals and organizations.

If you wanted to vote, you would find a dedicated page with the ongoing and out-of-date decisions.

Clicking on the circle you can see the content of said decision.

For example we want to know what is happening in Africa...

...in Libya...

...in the Tobruq region...

...in the city of Tobruq...

...in the Al Bitnami Medical Center district...

...where the employees of this hospital are committed to have more medical devices.

Being aware that, the daily water ration of an African child, correspond to the amount of water, we use to brush our teeth, can make the difference.

And we get this information not from media, but from the website, where those people who are really experiencing it, entered it.

An email will inform you in real-time.

Main World is a website that features, the same processes that bring people, who start a personal path of growth, through a process called "transcendence of self."