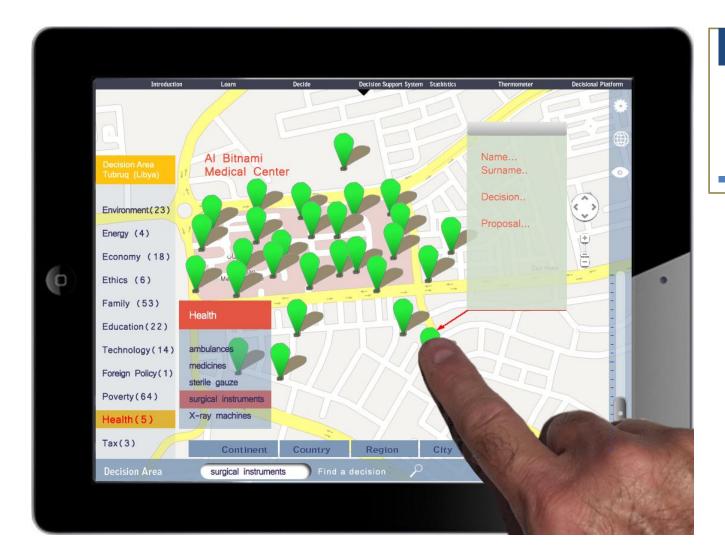

Clicking on the circle you can see the content of said decision.

For example we want to know what is happening in Africa...

...in Libya...

...in the Tobruq region...

...in the city of Tobruq...

...in the Al Bitnami Medical Center district...

...where the employees of this hospital are committed to have more medical devices.

Being aware that, the daily water ration of an African child, correspond to the amount of water, we use to brush our teeth, can make the difference.