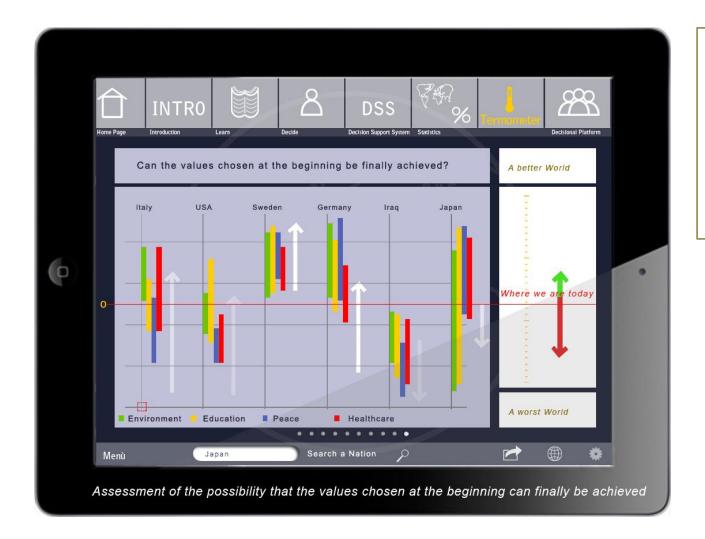

Everyone can make decisions according to their conscientiousness and their own concepts on ethics, culture and religion, giving their personal contribution for a better World.

The data might as well be processed by a sophisticated algorithm that results in predicting whether the initial values proposed can be reached or not.