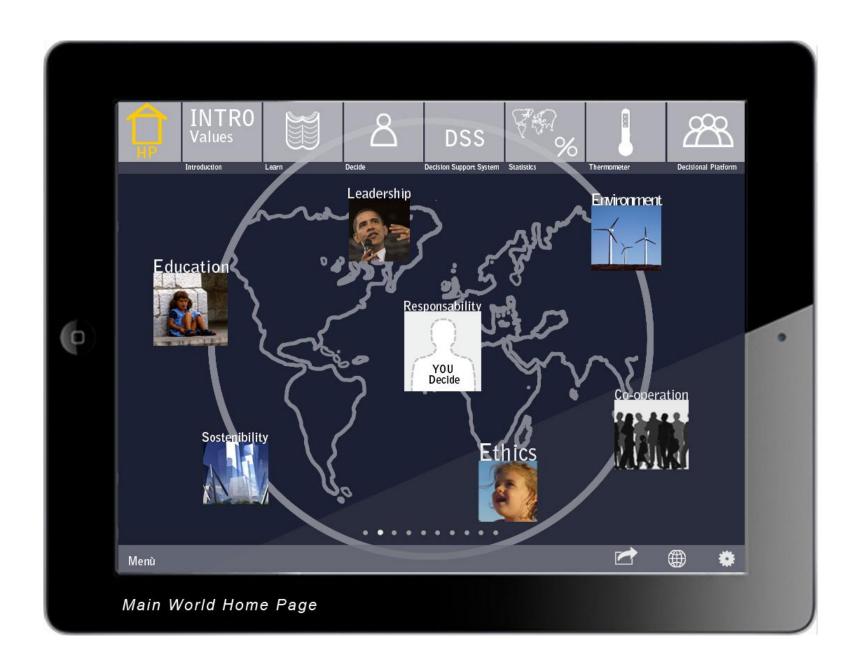

#### **ABSTRACT MAIN WORLD PROJECT**

Main World is the first worldwide democracy website that allows you to virtually influence the future of the World about given topics such as education, economics, politics, science, ethics, environment, security and many others.

The decisions you are asked to make are based on shared values which you want the World to aim to.

Those values are chosen by subscribers and continually updated and can relate to peace, harmony, wealthy, social justice, education and health care for everyone, common choices, unpolluted environment, poverty reduction.

Everyone can make decisions according to their conscientiousness and their own concepts on ethics, culture and religion, giving their personal contribution for a better World.

The data might as well be processed by a sophisticated algorithm that results in predicting whether the initial values proposed can be reached or not.