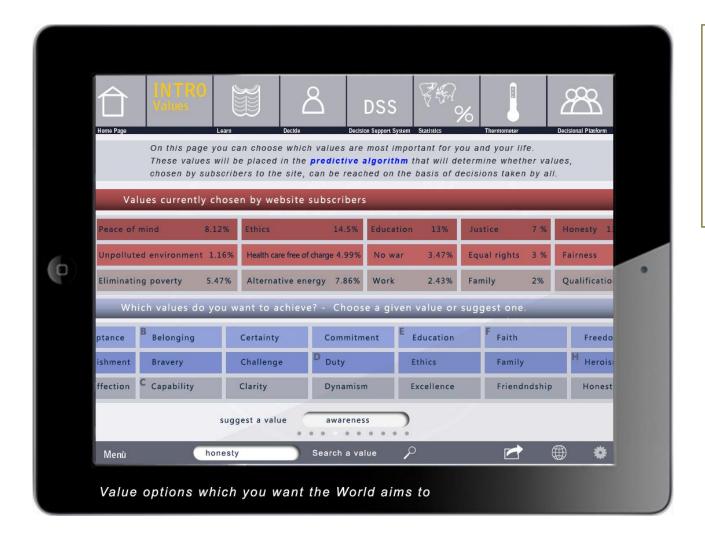

The decisions you are asked to make are based on shared values which you want the World to aim to.

Those values are chosen by subscribers and continually updated and can relate to peace, harmony, wealthy, social justice, education and health care for everyone, common choices, unpolluted environment, poverty reduction.

Everyone can make decisions according to their conscientiousness and their own concepts on ethics, culture and religion, giving their personal contribution for a better World.

The data might as well be processed by a sophisticated algorithm that results in predicting whether the initial values proposed can be reached or not.