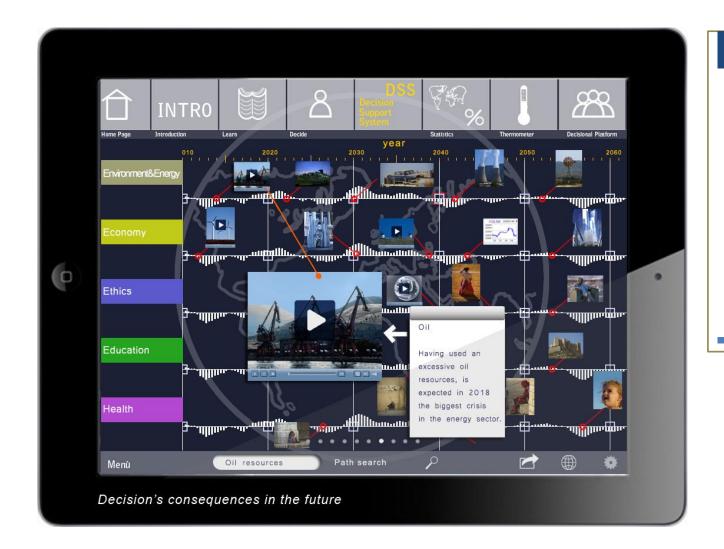

Everyone can make decisions according to their conscientiousness and their own concepts on ethics, culture and religion, giving their personal contribution for a better World.

The data might as well be processed by a sophisticated algorithm that results in predicting whether the initial values proposed can be reached or not.