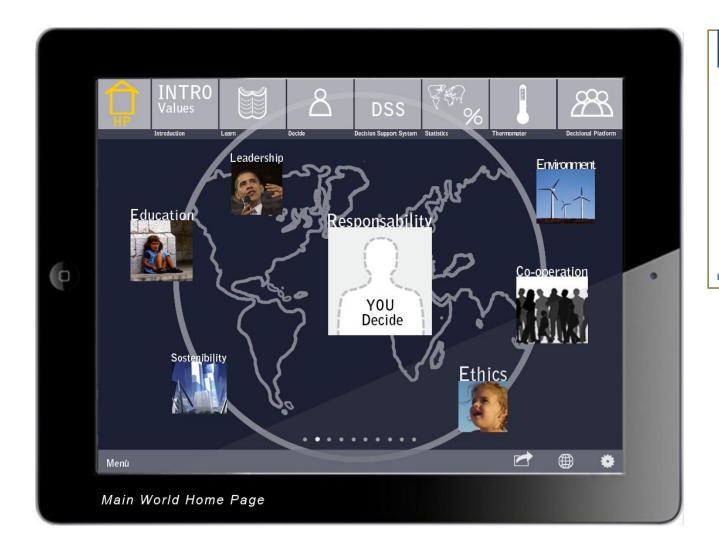

The decisions you are asked to make are based on shared values which you want the World to aim to.

Those values are chosen by subscribers and continually updated and can relate to peace, harmony, wealthy, social justice, education and health care for everyone, common choices, unpolluted environment, poverty reduction.

#### **Organization homepage**

Each member of Main World, can create a personal page, to post their own values, the challenges they face every day, and how they manage, to get over them, what they do, to change the world, and meet who is taking the same walk of life.