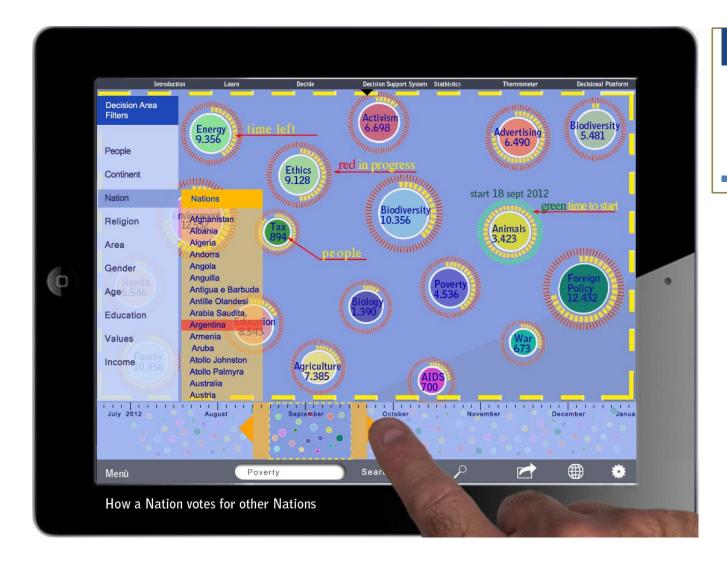

Clicking on the circle you can see the content of said decision.

For example we want to know what is happening in Africa...

...in Libya...

...in the Tobruq region...

...in the city of Tobruq...

...in the Al Bitnami Medical Center district...