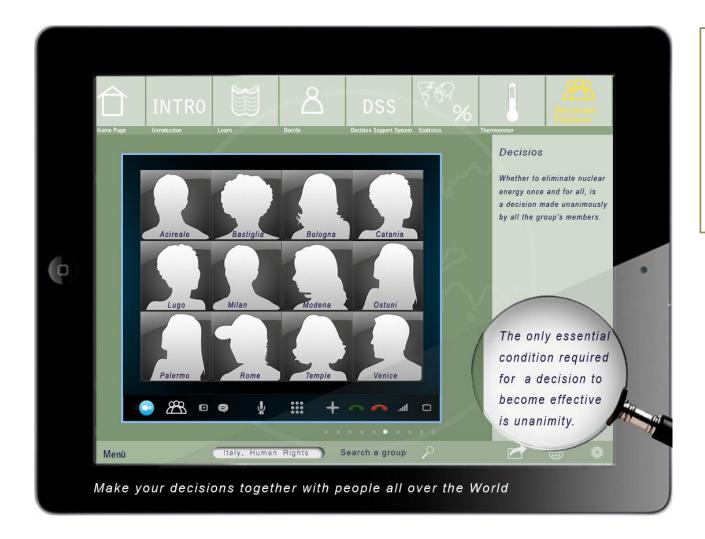

In an experimental section of the website you can compare your choices with other people's choices by means of an advanced decisional method.

The final purpose is to validate a decision when shared by all participants, no one excluded.

Decisions made by this way can be very different from those ones made by the conventional method of majority implemented on the website, indicating that the future of the World has to take into consideration the general interest.