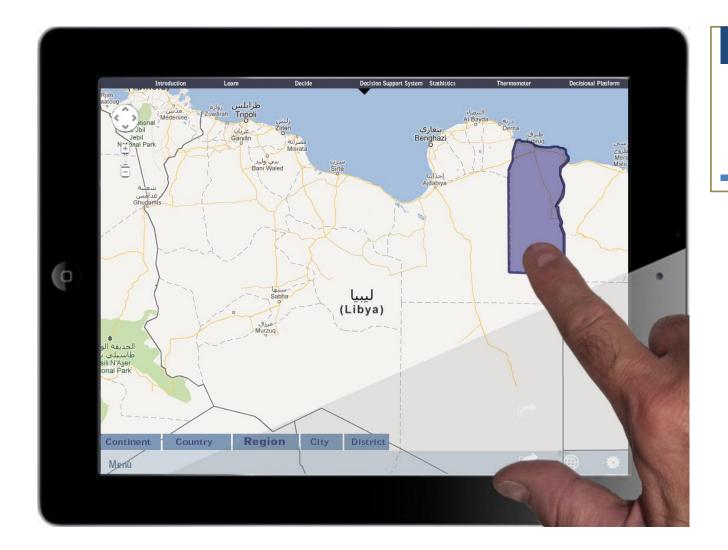

Clicking on the circle you can see the content of said decision.

For example we want to know what is happening in Africa...

...in Libya...

...in the Tobruq region...

...in the city of Tobruq...

...in the Al Bitnami Medical Center district...