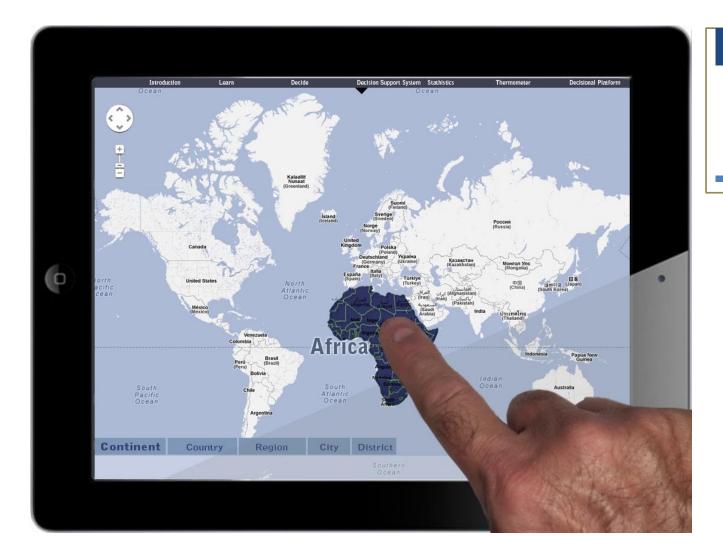

This map, shows the way, in which Continents make decisions, for topics proposed by another Continent.

**For example clicking on Europe** you can view a bi-dimensional map that shows five data:

- 1) The speed at which people vote as soon as they receive an email, from the website (x-axis);
- 2) The percentage of voters (y-axis);
- 3) The number of thematic areas;
- The interest shown, by the inhabitants of a specific Continent, regarding the decisions related to other Continents;
- 5) How deep a Continent, go into a decision content.

**Selecting Europe**, you can view how a single Nation, make decisions, regarding other Nations and a wide range of data relating to individuals and organizations.

If you wanted to vote, you would find a dedicated page with the ongoing and out-of-date decisions.

Clicking on the circle you can see the content of said decision.

For example we want to know what is happening in Africa...

...in Libya...

...in the Tobruq region...

...in the city of Tobruq...

...in the Al Bitnami Medical Center district...