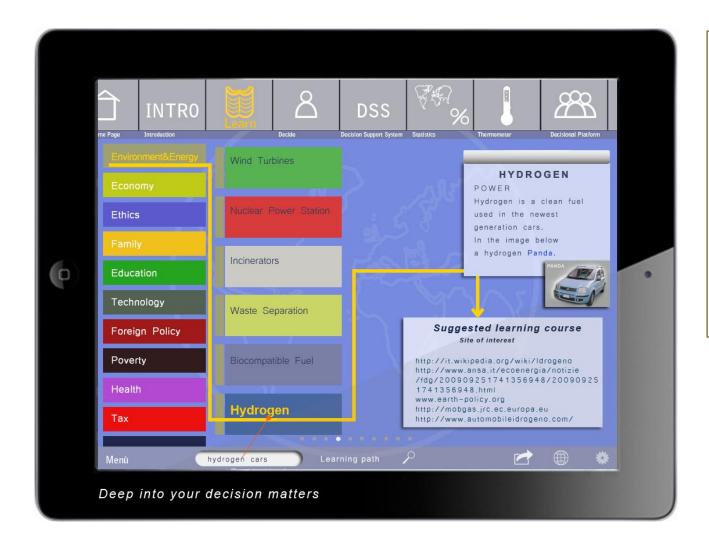

In the 'Learn' section you can improve your knowledge on the given topics, so that you can make aware decisions. Interestingly, the decisions following the gathering of information and a deep study are more responsible, mature and exposed to be challenged by the comparison with other people's choices.