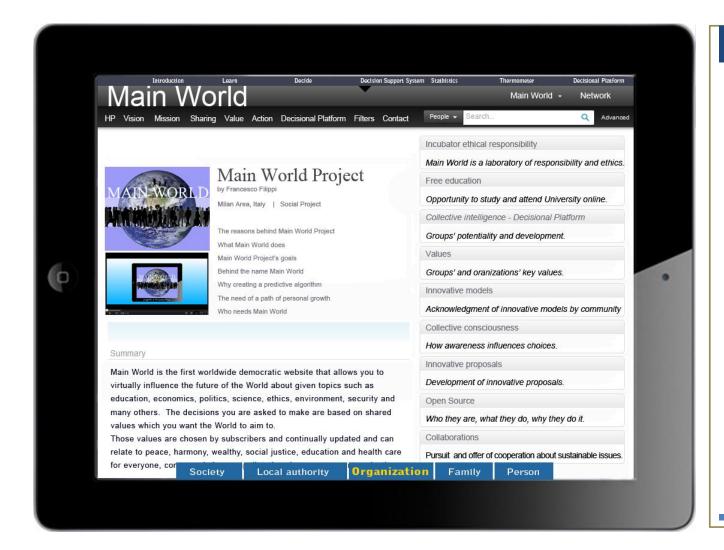

#### **Organization homepage**

Each member of Main World, can create a personal page, to post their own values, the challenges they face every day, and how they manage, to get over them, what they do, to change the world, and meet who is taking the same walk of life.

Main World is a large container of collective sharing, the Google Map of human Feelings and decisions, the purest expression of the present society, of its will, emotions and future direction.