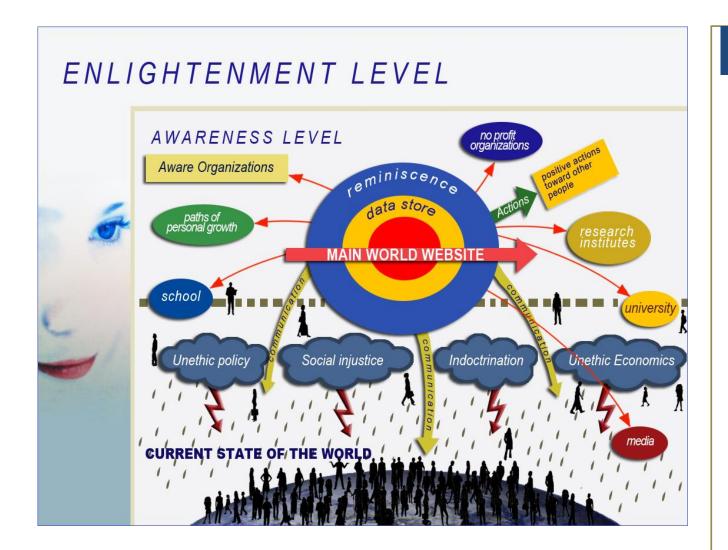

#### The three levels of awareness.

There are three levels of awareness.

The first one is called ENLIGHTENMENT, perhaps only people such as Christ and Buddha have reached it.

The second level is the AWARNESS, where men and societies act in the interest of the community and develop a deeper insight.

Under this level there is the CURRENT STATE OF THE WORLD, where people act, in their own interest and not ethically.

These people are influenced, by the economic and political indoctrination of the society, driven by ignorance and the Ego.

For the evolution of the society, it is necessary that enough people, go ahead of this level of awareness. People have to understand the "cause-effect" process: "If you act in a certain way, that consequence will be unavoidable", even at thousands of kilometers apart or in hundreds of years.

It is necessary, for people, to understand that, what happens in the world, is a reflection of both, individual and collective actions.

To make such a change happen , there should be a collective reminiscence.