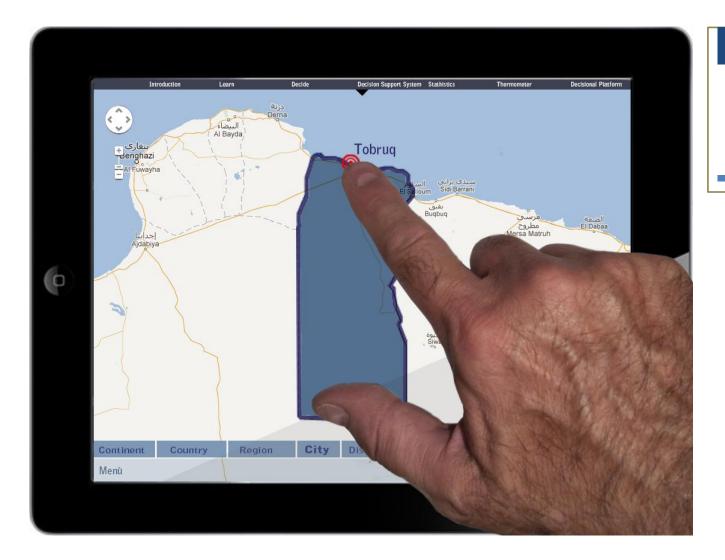

Clicking on the circle you can see the content of said decision.

For example we want to know what is happening in Africa...

...in Libya...

...in the Tobruq region...

...in the city of Tobruq...

...in the Al Bitnami Medical Center district...

...where the employees of this hospital are committed to have more medical devices.

Being aware that, the daily water ration of an African child, correspond to the amount of water, we use to brush our teeth, can make the difference.