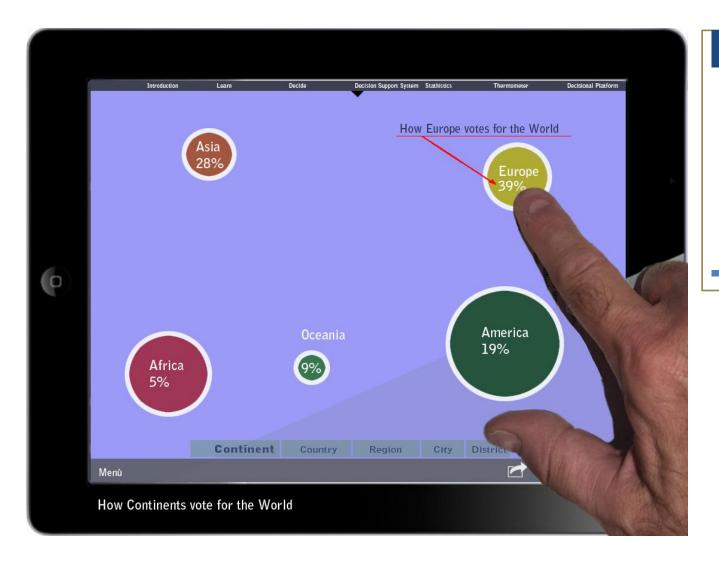

This map, shows the way, in which Continents make decisions, for topics proposed by another Continent.

**For example clicking on Europe** you can view a bi-dimensional map that shows five data:

- 1) The speed at which people vote as soon as they receive an email, from the website (x-axis);
- 2) The percentage of voters (y-axis);
- 3) The number of thematic areas;
- The interest shown, by the inhabitants of a specific Continent, regarding the decisions related to other Continents;
- 5) How deep a Continent, go into a decision content.