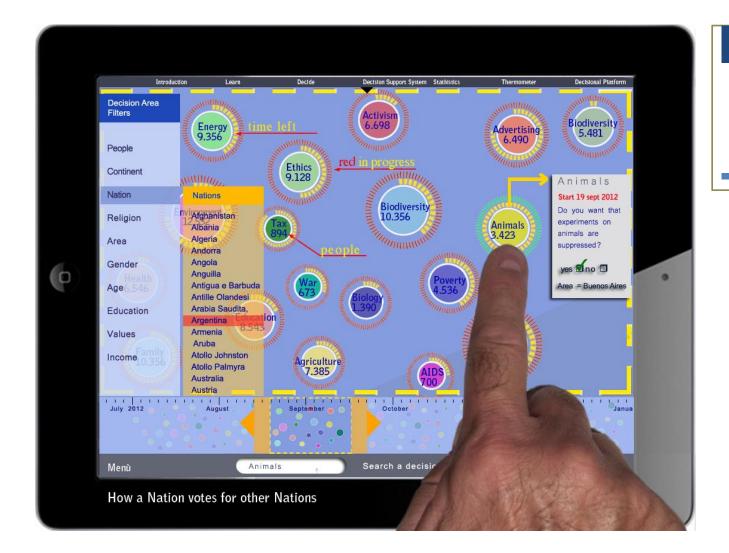

Clicking on the circle you can see the content of said decision.

For example we want to know what is happening in Africa...

...in Libya...

...in the Tobruq region...

...in the city of Tobruq...

...in the Al Bitnami Medical Center district...