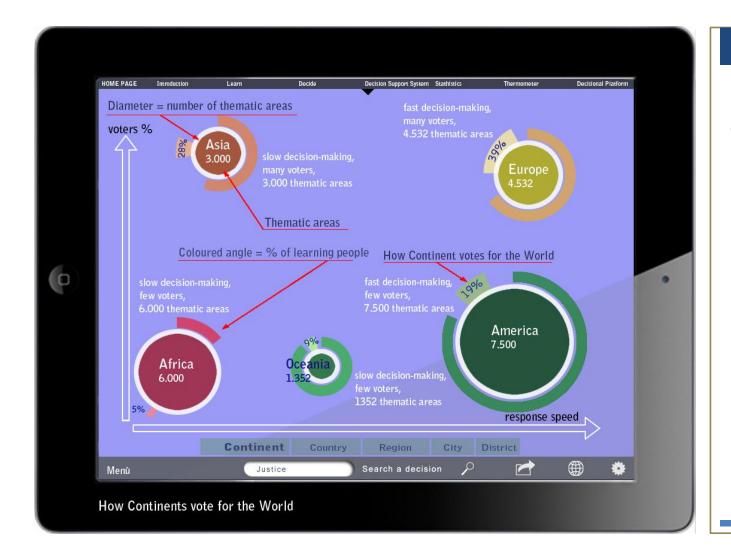

This map, shows the way, in which Continents make decisions, for topics proposed by another Continent.

**For example clicking on Europe** you can view a bi-dimensional map that shows five data:

- 1) The speed at which people vote as soon as they receive an email, from the website (x-axis);
- 2) The percentage of voters (y-axis);
- 3) The number of thematic areas;
- The interest shown, by the inhabitants of a specific Continent, regarding the decisions related to other Continents;
- 5) How deep a Continent, go into a decision content.