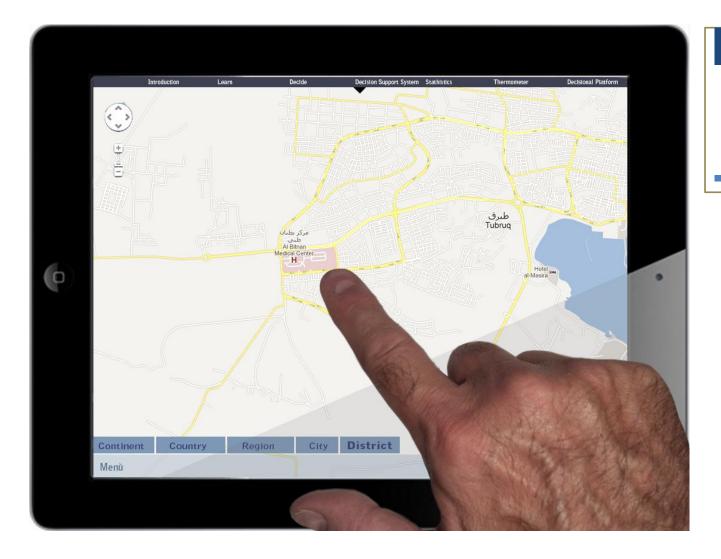

Clicking on the circle you can see the content of said decision.

For example we want to know what is happening in Africa...

...in Libya...

...in the Tobruq region...

...in the city of Tobruq...

...in the Al Bitnami Medical Center district...

...where the employees of this hospital are committed to have more medical devices.

Being aware that, the daily water ration of an African child, correspond to the amount of water, we use to brush our teeth, can make the difference.