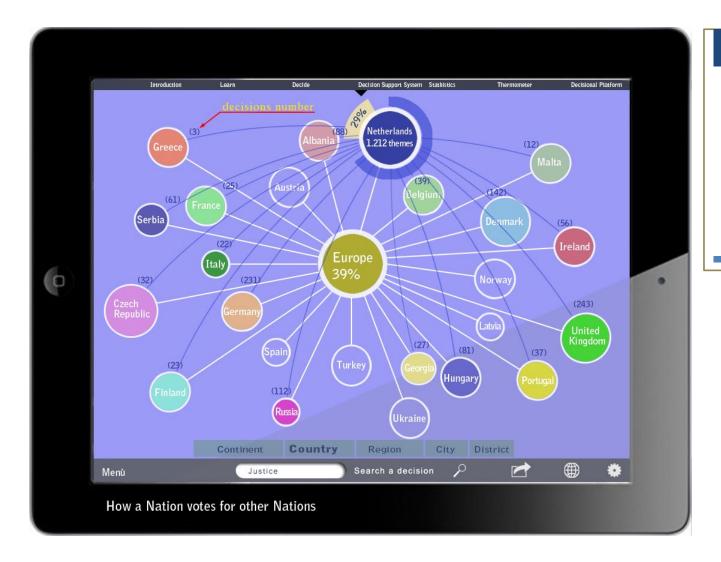

**Selecting Europe**, you can view how a single Nation, make decisions, regarding other Nations and a wide range of data relating to individuals and organizations.

If you wanted to vote, you would find a dedicated page with the ongoing and out-of-date decisions.