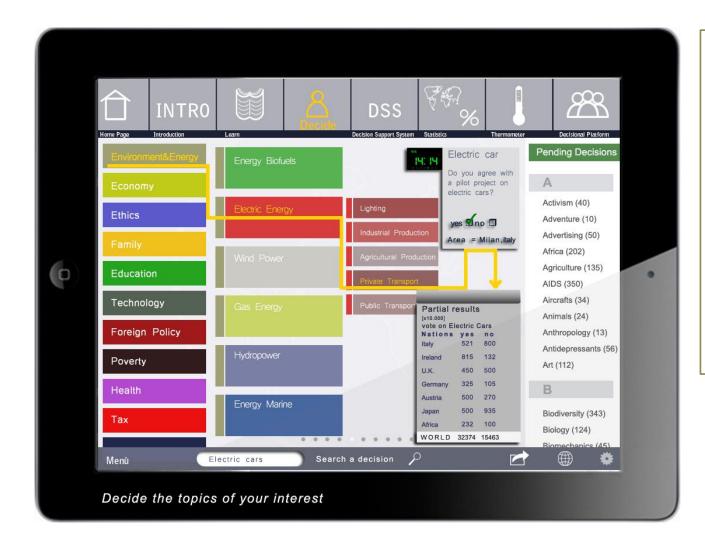

This map, shows the way, in which Continents make decisions, for topics proposed by another Continent.

**For example clicking on Europe** you can view a bi-dimensional map that shows five data:

- 1) The speed at which people vote as soon as they receive an email, from the website (x-axis);
- 2) The percentage of voters (y-axis);
- 3) The number of thematic areas;
- The interest shown, by the inhabitants of a specific Continent, regarding the decisions related to other Continents;
- 5) How deep a Continent, go into a decision content.

**Selecting Europe**, you can view how a single Nation, make decisions, regarding other Nations and a wide range of data relating to individuals and organizations.

If you wanted to vote, you would find a dedicated page with the ongoing and out-of-date decisions.

Clicking on the circle you can see the content of said decision.

For example we want to know what is happening in Africa...

...in Libya...

...in the Tobruq region...

...in the city of Tobruq...

...in the Al Bitnami Medical Center district...