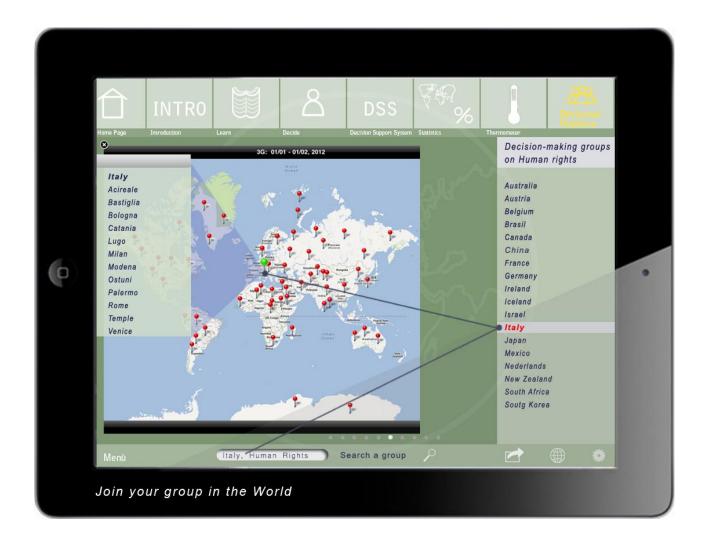

This map, shows the way, in which Continents make decisions, for topics proposed by another Continent.

**For example clicking on Europe** you can view a bi-dimensional map that shows five data:

- 1) The speed at which people vote as soon as they receive an email, from the website (x-axis);
- 2) The percentage of voters (y-axis);
- 3) The number of thematic areas;
- The interest shown, by the inhabitants of a specific Continent, regarding the decisions related to other Continents;
- 5) How deep a Continent, go into a decision content.

**Selecting Europe**, you can view how a single Nation, make decisions, regarding other Nations and a wide range of data relating to individuals and organizations.

If you wanted to vote, you would find a dedicated page with the ongoing and out-of-date decisions.