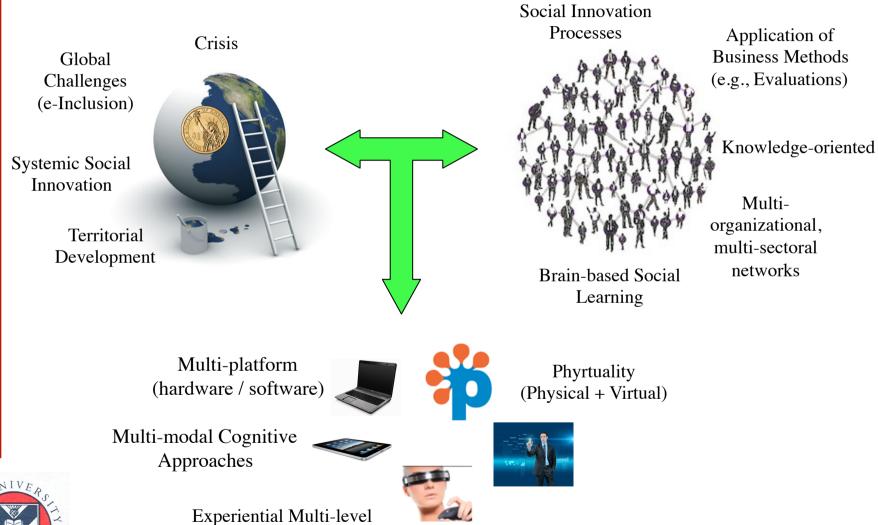

### **Some Important Aspects of Phyrtual Approach**

Phyrtuality

Evolutionary empowerment

Multi-organizational, multisectoral hybridity

Multi-level project clustering

Experiential social creativity and learning approaches

Human multidimensionality

Responsible citizenship profiling

Social innovation strategic approaches

Collaborative vision making through open vision development

🎛 English 📕 Italiano 🔯 Português 🚾 Español 📗 Français 🚟 Ελληνικά